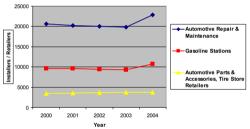

#### **Retailers & Installers**

There has been steady growth in the number of installers & retailers in Canada. The number of parts & accessories retailers, tire stores, repair & maintenance shops as well as gasoline stations has increased steadily between 2000 and 2004.

#### Why Ontario?

According to Statistics Canada and 2004 data, 34.3% of motor vehicle repair shops in Canada are located in Ontario.

#### Ontario leads Canada with its numbers of retailers:

- 7,845 motor vehicle repair shops
- 3,235 gasoline service stations
- 1,000 automotive parts /accessories shops

Canadian Aftermarket Installers / Retailers Number of Establishments - 2000-2004

Year Source: DesRosiers Automotive Consultants, Inc., Statistics Canada,