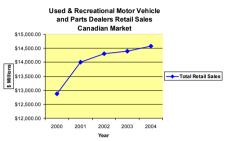

#### **Canadian Retail Sales**

Canadian Retail sales in the automotive aftermarket have shown steady growth over the past few years, with \$14.6 billion in sales in 2004. When compared with other sectors, the aftermarket is larger than the furniture market and almost equal in size to the clothing market.